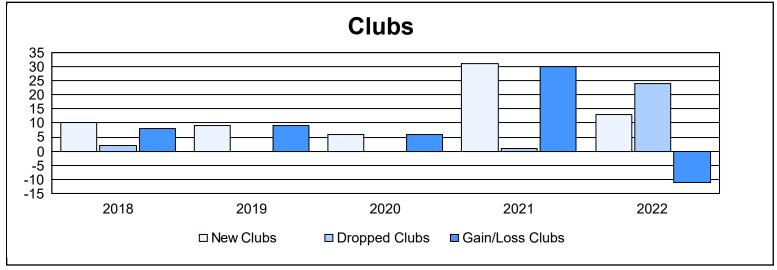

District 324 J As of June 2022 Cumulative

| Year      | New<br>Clubs | Dropped<br>Clubs | Gain/<br>Loss<br>Clubs | New<br>Members | Charter<br>Members | Reinstate<br>Members | Transfer<br>Members | Total<br>Member<br>Added | Total<br>Members<br>Dropped | Gain/<br>Loss<br>Members |
|-----------|--------------|------------------|------------------------|----------------|--------------------|----------------------|---------------------|--------------------------|-----------------------------|--------------------------|
| 2017-2018 | 10           | 2                | 8                      | 793            | 257                | 48                   | 51                  | 1,149                    | 953                         | 196                      |
| 2018-2019 | 9            | 0                | 9                      | 647            | 221                | 40                   | 12                  | 920                      | 687                         | 233                      |
| 2019-2020 | 6            | 0                | 6                      | 486            | 164                | 44                   | 14                  | 708                      | 827                         | -119                     |
| 2020-2021 | 31           | 1                | 30                     | 1,996          | 816                | 224                  | 43                  | 3,079                    | 1,662                       | 1,417                    |
| 2021-2022 | 13           | 24               | -11                    | 687            | 397                | 96                   | 5                   | 1,185                    | 2,327                       | -1,142                   |
| Average   | 14           | 5                | 8                      | 922            | 371                | 90                   | 25                  | 1,408                    | 1,291                       | 117                      |