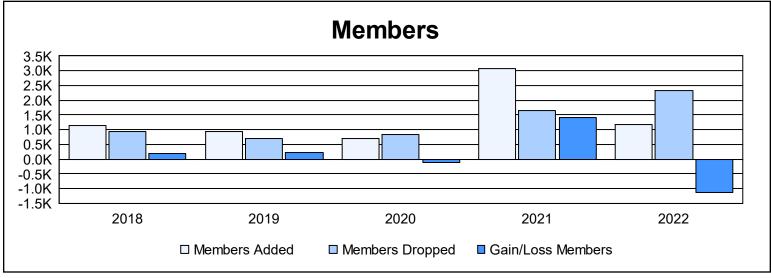

District 324 J As of June 2022 Cumulative

| Year      | New<br>Clubs | Dropped<br>Clubs | Gain/<br>Loss<br>Clubs | New<br>Members | Charter<br>Members | Reinstate<br>Members | Transfer<br>Members | Total<br>Member<br>Added | Total<br>Members<br>Dropped | Gain/<br>Loss<br>Members |
|-----------|--------------|------------------|------------------------|----------------|--------------------|----------------------|---------------------|--------------------------|-----------------------------|--------------------------|
| 2017-2018 | 10           | 2                | 8                      | 793            | 257                | 48                   | 51                  | 1,149                    | 953                         | 196                      |
| 2018-2019 | 9            | 0                | 9                      | 647            | 221                | 40                   | 12                  | 920                      | 687                         | 233                      |
| 2019-2020 | 6            | 0                | 6                      | 486            | 164                | 44                   | 14                  | 708                      | 827                         | -119                     |
| 2020-2021 | 31           | 1                | 30                     | 1,996          | 816                | 224                  | 43                  | 3,079                    | 1,662                       | 1,417                    |
| 2021-2022 | 13           | 24               | -11                    | 687            | 397                | 96                   | 5                   | 1,185                    | 2,327                       | -1,142                   |
| Average   | 14           | 5                | 8                      | 922            | 371                | 90                   | 25                  | 1,408                    | 1,291                       | 117                      |